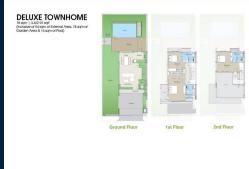

# **RESIDENTIAL - TOWN HOUSE**

390/1 TAMBON CHOENG THALE, THALANG DISTRICT, 83110, PHUKET, PHUKET, THAILAND

■ LISTING ID: SGLD65174616 ■ TENURE: FREEHOLD

■ TITLE: N/A

■ **SIZE BUILT-UP:** 3,423SQFT (318SQM) ■ **SIZE LAND:** 2.372AC (0.960HA)

■ NO. OF FLOORS:

■ FLOOR/LEVEL: N/A - N/A

■ BED ROOMS: 3
■ BATH ROOMS: 3
■ MAIDS ROOMS: N/A
■ PARKING SPACES: N/A

■ LAYOUT TYPE: REGULAR

■ FACING: N/A
■ VIEWING: OTHER

■ SELLING PRICE: CALL FOR PRICE

**■ COMPLETION YEAR:** 2027