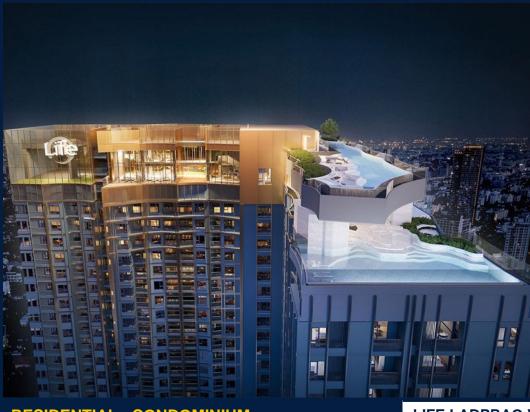

### LIFE LADPRAO VALLEY

Unfurnished, 1 bedroom, 1 bathroom Condominium for Sale. Completed in 2021, this unit is partially renovated. Others: Freehold Location: Bangkok, Thailand

# **RESIDENTIAL - CONDOMINIUM**

CHOM PHON, CHATUCHAK, 10900, BANGKOK, BANGKOK, THAILAND

■ LISTING ID: SGLD67052330 ■ TENURE: FREEHOLD

■ TITLE: N/A

■ **SIZE BUILT-UP**: 377SQFT (35SQM)
■ **SIZE LAND**: 7.512AC (3.040HA)

■ NO. OF FLOORS: 44

■ FLOOR/LEVEL: N/A - MIDDLE FLOOR

■ BED ROOMS: 1
■ BATH ROOMS: 1
■ MAIDS ROOMS: N/A
■ PARKING SPACES: N/A
■ LAYOUT TYPE: OTHER
■ FACING: N/A
■ VIEWING: N/A

■ SELLING PRICE: CALL FOR PRICE