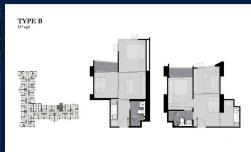

# RESIDENTIAL - CONDOMINIUM 377SQFT (35SQM) / CALL FOR PRICE!

+65 9645 2489

1 - Bedroom

# **RESIDENTIAL - CONDOMINIUM**

CHOM PHON, CHATUCHAK, 10900, BANGKOK, BANGKOK, THAILAND

■ LISTING ID: SGLD67052330 ■ TENURE: FREEHOLD

■ TITLE: N/A

■ **SIZE BUILT-UP**: 377SQFT (35SQM)
■ **SIZE LAND**: 7.512AC (3.040HA)

■ NO. OF FLOORS: 44

■ FLOOR/LEVEL: N/A - MIDDLE FLOOR

■ BED ROOMS: 1
■ BATH ROOMS: 1
■ MAIDS ROOMS: N/A
■ PARKING SPACES: N/A
■ LAYOUT TYPE: OTHER
■ FACING: N/A
■ VIEWING: N/A

■ SELLING PRICE: CALL FOR PRICE