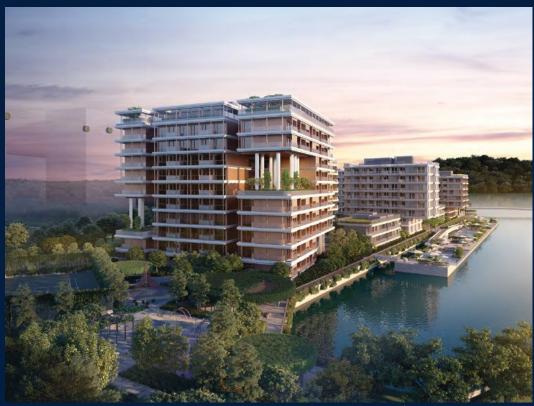

#### THE REEF AT KING'S DOCK

Condominium for Sale: Partially furnished, 3 bedroom, 2 bathroom + study. Completed in 2025, this unit is in original condition. Tenure: Leasehold 99 Located in Singapore's district D04 near Harbourfront, Telok Blangah in the area Keppel (Central region).