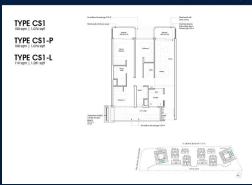

#### **RESIDENTIAL - CONDOMINIUM**

**HARBOURFRONT AVENUE, SINGAPORE 097993** 

■ LISTING ID: SGLD69351398 ■ TENURE: LEASEHOLD 99

■ TITLE: N/A

■ SIZE BUILT-UP: 1,076SQFT (100SQM)
■ SIZE LAND: 6.526AC (2.641HA)

■ **NO. OF FLOORS:** 10

■ FLOOR/LEVEL: 4 - MIDDLE FLOOR

■ BED ROOMS: 3+1
■ BATH ROOMS: 2
■ MAIDS ROOMS: N/A
■ PARKING SPACES: N/A
■ LAYOUT TYPE: OTHER
■ FACING: N/A
■ VIEWING: OTHER

■ SELLING PRICE: CALL FOR PRICE