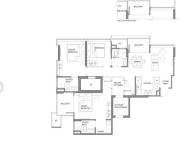

# **RESIDENTIAL - CONDOMINIUM** 1,087SQFT (101SQM) / CALL FOR PRICE!

+65 9645 2489

3 - Bedroom Dual-Key

FURNISHING:

LISTING DATE:

R040465B

SGLD71765660 FREEHOLD N/A 1,087SQFT (101SQM) 9,873SQFT (917SQM) 16 3 - LOW FLOOR 3 3 N/A N/A REGULAR N/A OTHER 2026

ORIGINAL CONDITION PARTIALLY FURNISHED OCT 04, 2023

#### **ENCHANTÉ**

Condominium for Sale: Partially furnished, 3 bedroom, 3 bathroom. Completion in 2026, this low floor unit is in original condition. Tenure: Freehold Located in Singapore's district D11 near Newton, Novena in the area Newton (Central region).