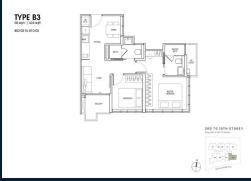

#### **RESIDENTIAL - CONDOMINIUM**

11, INSTITUTION HILL, ORCHARD, RIVER VALLEY,

**SINGAPORE 239666** 

■ LISTING ID: SGLD72300401 ■ TENURE: LEASEHOLD 999

■ TITLE: N/A

■ **SIZE BUILT-UP**: 624SQFT (58SQM)
■ **SIZE LAND**: 14,300SQFT (1,329SQM)

■ NO. OF FLOORS: 10

■ FLOOR/LEVEL: N/A - N/A ■ BED ROOMS: 2

■ BATH ROOMS: 2 ■ MAIDS ROOMS: N/A

■ PARKING SPACES: N/A
■ LAYOUT TYPE: CORNER
■ FACING: N/A

■ VIEWING: OTHER

■ SELLING PRICE: CALL FOR PRICE

**■ COMPLETION YEAR:** 202

#### **HILL HOUSE**

Condominium for Sale: Partially furnished, 2 bedroom, 2 bathroom. Completion in 2026, this corner unit is in original condition. Tenure: Leasehold 999 Located in Singapore's district D09 near Orchard, River Valley in the area Orchard (Central region).