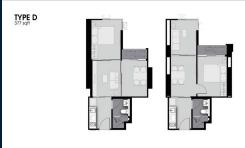

# **RESIDENTIAL - CONDOMINIUM** 377SQFT (35SQM) / CALL FOR PRICE!

+65 9645 2489

1 - Bedroom Plus

## **RESIDENTIAL - CONDOMINIUM**

RATCHAPRUEK ROAD, TALAT PHLU, THON BURI, 10600, BANGKOK, BANGKOK, THAILAND

**LISTING ID:** SGLD73104160 **TENURE: FREEHOLD** 

■ TITLE: N/A

377SQFT (35SQM) **SIZE BUILT-UP:** SIZE LAND: 3.212AC (1.300HA)

■ NO. OF FLOORS: 40

FLOOR/LEVEL: N/A - N/A

**BED ROOMS: BATH ROOMS: MAIDS ROOMS:** N/A

■ PARKING SPACES: N/A **OTHER** LAYOUT TYPE: **■ FACING:** N/A **VIEWING:** OTHER

**■ SELLING PRICE:** 

**■ COMPLETION YEAR:** 2022