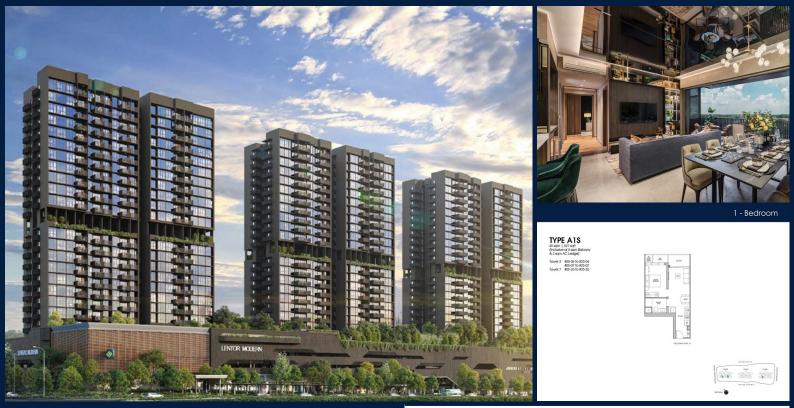

COMPLETION YEAR:

CONDITION:

FURNISHING:

LISTING DATE:

SGLD74786300 **LEASEHOLD 99** N/A 527SQFT (49SQM) 4.270AC (1.728HA) 25 25 - HIGH FLOOR 1 1 N/A N/A REGULAR N/A OTHER 2028

ORIGINAL CONDITION

OCT 10, 2023

PARTIALLY FURNISHED

### LENTOR MODERN

Condominium for Sale: Partially furnished, 1 bedroom, 1 bathroom. Completion in 2028, this unit is in original condition. Tenure: Leasehold 99 Located in Singapore's district D26 near Mandai, Upper Thomson in the area North (North region).