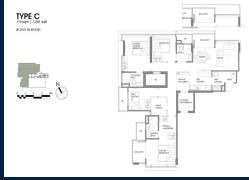

# **RESIDENTIAL - CONDOMINIUM** 1,281SQFT (119SQM) / CALL FOR PRICE!

4 - Bedroom + Home Office

## **RESIDENTIAL - CONDOMINIUM**

**EVELYN RD, 3, 3 EVELYN RD, NEWTON, NOVENA,** 

**SINGAPORE 309727** 

**LISTING ID:** SGLD77748416 **TENURE: FREEHOLD** ■ TITLE: N/A

**SIZE BUILT-UP:** 1,281SQFT (119SQM) SIZE LAND: 9,873SQFT (917SQM)

■ NO. OF FLOORS:

FLOOR/LEVEL: 15 - HIGH FLOOR

**BED ROOMS:** 4+1 **BATH ROOMS:** 3 **MAIDS ROOMS:** N/A ■ PARKING SPACES: N/A

**LAYOUT TYPE: REGULAR** 

**■ FACING: VIEWING:** OTHER

**■ SELLING PRICE:** 

**■ COMPLETION YEAR:** 