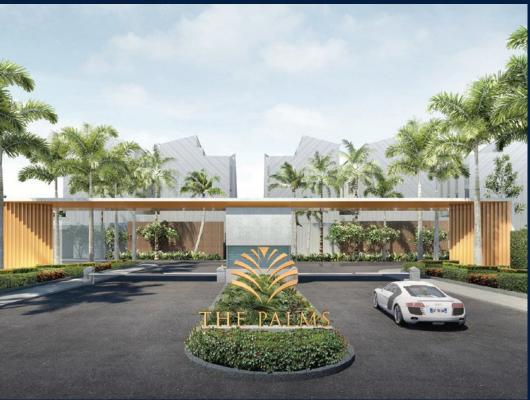

#### THE PALMS

Spacious 4,053sqft (377sqm), partially furnished, 4 bedroom, 5 bathroom Landed House for Sale. Completion in 2021, this unit is in original condition. Others: freehold This property is currently vacant and ready to move in.