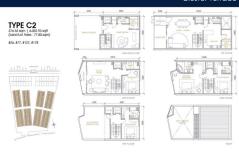

■ NO. OF FLOORS: N/A
■ FLOOR/LEVEL: N/A - N/A
■ BED ROOMS: 4

■ BATH ROOMS: 5
■ MAIDS ROOMS: N/A
■ PARKING SPACES: N/A
■ LAYOUT TYPE: OTHER
■ FACING: N/A
■ VIEWING: OTHER

■ SELLING PRICE: CALL FOR PRICE

**■ COMPLETION YEAR:** 202