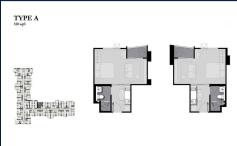

■ NO. OF FLOORS:

FLOOR/LEVEL: N/A - MIDDLE FLOOR

**BED ROOMS: BATH ROOMS: MAIDS ROOMS:** N/A ■ PARKING SPACES: N/A **OTHER** LAYOUT TYPE: **■ FACING:** N/A **VIEWING:** N/A

**■ SELLING PRICE:** 

**■ COMPLETION YEAR:** 2021