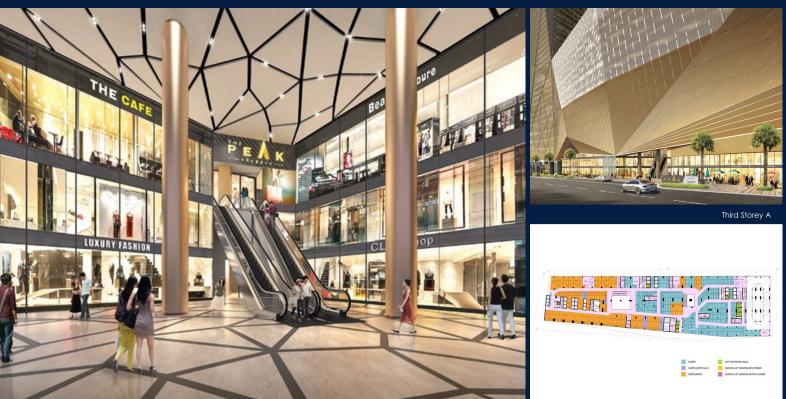

## THE PEAK SHOPPES

Retail Lot for Sale Completed in 2020, this unit is in original condition. Tenure: Freehold Located in Cambodia: Village No.14 Sam Dach Hun Sen Road, Tonle Bassac Commune, Chamkarmorn District