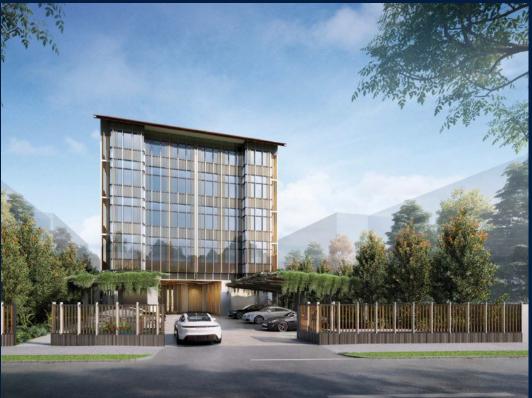

#### **RESIDENTIAL - CONDOMINIUM**

21, LORONG K TELOK KURAU, EAST COAST, MARINE PARADE, SINGAPORE 425617

■ LISTING ID: SGLD84790956 ■ TENURE: FREEHOLD

■ TITLE: N/A

■ **SIZE BUILT-UP**: 1,130SQFT (105SQM)
■ **SIZE LAND**: 14,875SQFT (1,382SQM)

#### **K SUITES**

Condominium for Sale: Partially furnished, 4 bedroom, 3 bathroom. Completion in 2025, this unit is in original condition. Tenure: Freehold Located in Singapore's district D15 near East Coast, Marine Parade in the area East Coast (Central region).