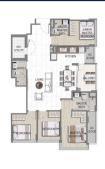

#### **RESIDENTIAL - CONDOMINIUM**

21, LORONG K TELOK KURAU, EAST COAST, MARINE PARADE, SINGAPORE 425617

■ LISTING ID: SGLD84790956 ■ TENURE: FREEHOLD

■ TITLE: N/A

■ **SIZE BUILT-UP**: 1,130SQFT (105SQM)
■ **SIZE LAND**: 14,875SQFT (1,382SQM)

■ NO. OF FLOORS:

■ FLOOR/LEVEL: N/A - N/A

■ BED ROOMS: 4
■ BATH ROOMS: 3
■ MAIDS ROOMS: N/A
■ PARKING SPACES: N/A
■ LAYOUT TYPE: OTHER
■ FACING: N/A

■ VIEWING: OTHER

■ SELLING PRICE: CALL FOR PRIC

■ COMPLETION YEAR: 2025