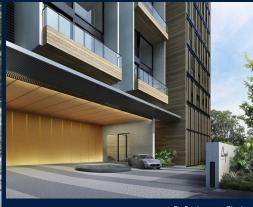

### **RESIDENTIAL - CONDOMINIUM**

65, LLOYD ROAD, ORCHARD, RIVER VALLEY,

**SINGAPORE 239114** 

■ LISTING ID: SGLD84912518 ■ TENURE: FREEHOLD

■ TITLE: N/A

■ **SIZE BUILT-UP**: 1,830SQFT (170SQM)
■ **SIZE LAND**: 35,921SQFT (3,337SQM)

#### LLOYD SIXTYFIVE

Spacious 1,830sqft (170sqm), partially furnished, 2 bedroom, 2 bathroom Condominium for Sale. Completed in 2016, this end lot unit is in original condition. Others: Freehold, 1 other room(s) This property is currently vacant and ready to move in. Located in Singapore's district D09 near Orchard, River Valley in the area Orchard (Central region).