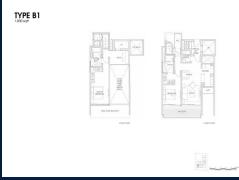

■ NO. OF FLOORS: 10 ■ FLOOR/LEVEL: N/A - N/A ■ BED ROOMS: 2+1

■ BATH ROOMS: 2 ■ MAIDS ROOMS: N/A ■ PARKING SPACES: N/A

■ LAYOUT TYPE: END LOT
■ FACING: N/A
■ VIEWING: OTHER

■ SELLING PRICE: CALL FOR PRICE

#### LLOYD SIXTYFIVE

Spacious 1,830sqft (170sqm), partially furnished, 2 bedroom, 2 bathroom Condominium for Sale. Completed in 2016, this end lot unit is in original condition. Others: Freehold, 1 other room(s) This property is currently vacant and ready to move in. Located in Singapore's district D09 near Orchard, River Valley in the area Orchard (Central region).