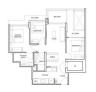

# RESIDENTIAL - CONDOMINIUM 904SQFT (84SQM) / CALL FOR PRICE!

The Signature Collection : 3 - Bedroom

TYPE C1 84 sqm | 904 sqft Bik 18 #01-05 to #04-05 Bik 18A #01-20 to #04-20\*

■ NO. OF FLOORS:

■ FLOOR/LEVEL: 4 - HIGH FLOOR

■ BED ROOMS: 3
■ BATH ROOMS: 2
■ MAIDS ROOMS: N/A
■ PARKING SPACES: N/A

**■ LAYOUT TYPE**: REGULAR

■ FACING: N/A
■ VIEWING: OTHER

■ SELLING PRICE: CALL FOR PRICE