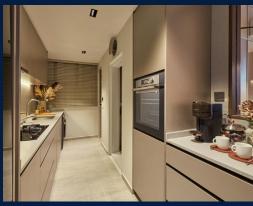

#### **INTERIOR FACILITIES**

Air-Conditioning

Bombshelter

#### OTHER INTERIOR FEATURES

Cooker Hob/Hood

Dishwasher

Balcony

Dryer

• Fridge