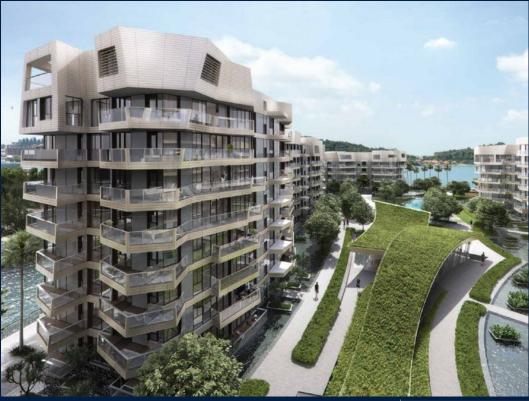

### **RESIDENTIAL - CONDOMINIUM**

CORALS AT KEPPEL BAY, 1, KEPPEL BAY DRIVE, HARBOURFRONT, TELOK BLANGAH, SINGAPORE

**LISTING ID:** SGLD86654508 TENURE: **LEASEHOLD 99** 

■ TITLE: N/A

SIZE BUILT-UP: 2,573SQFT (239SQM) SIZE LAND: 9.642AC (3.902HA)

#### **CORALS AT KEPPEL BAY**

Spacious 2,573sqft (239sqm), partially furnished, 4 bedroom, 3 bathroom Condominium for Sale. Completed in 2018, this unit is in original condition. Others: Leasehold 99, 1 other room(s) This property is currently vacant and ready to move in. Located in Singapore's district D04 near Harbourfront, Telok Blangah in the area Keppel (Central region).