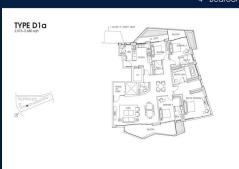

### **RESIDENTIAL - CONDOMINIUM**

CORALS AT KEPPEL BAY, 1, KEPPEL BAY DRIVE, HARBOURFRONT, TELOK BLANGAH, SINGAPORE

**LISTING ID:** SGLD86654508 TENURE: **LEASEHOLD 99** 

■ TITLE: N/A

SIZE BUILT-UP: 2,573SQFT (239SQM) SIZE LAND: 9.642AC (3.902HA)

■ NO. OF FLOORS: N/A FLOOR/LEVEL: N/A - N/A **BED ROOMS:** 4+1 **BATH ROOMS:** 3 **MAIDS ROOMS:** N/A ■ PARKING SPACES: N/A **OTHER** LAYOUT TYPE: **■ FACING:** N/A

OTHER **■ SELLING PRICE:** 

**■ COMPLETION YEAR:** 

#### **CORALS AT KEPPEL BAY**

Spacious 2,573sqft (239sqm), partially furnished, 4 bedroom, 3 bathroom Condominium for Sale. Completed in 2018, this unit is in original condition. Others: Leasehold 99, 1 other room(s) This property is currently vacant and ready to move in. Located in Singapore's district D04 near Harbourfront, Telok Blangah in the area Keppel (Central region).