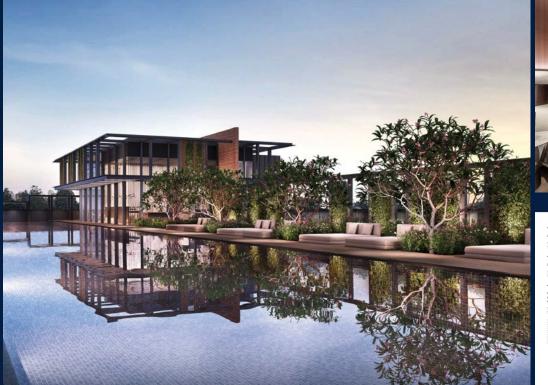

#### SCENECA RESIDENCE

Condominium for Sale: Partially furnished, 3 bedroom, 2 bathroom. Completion in 2027, this corner unit is in original condition. Tenure: Leasehold 99 Located in Singapore's district D16 near Bedok, Upper East Coast in the area Upper East Coast (East region).

#### **OTHER INTERIOR FEATURES**

- Intercom
- EXTERIOR FACILITIES
- 24 Hours Security
- Clubhouse
- Business Centre

Water Heater

Covered Car Park

VISIT THIS PROPERTY AT: https://www.chankevin.co/property/SGLD88332168