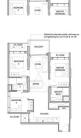

COMPLETION YEAR:

CONDITION:
 FURNISHING:

LISTING DATE:

SGLD88332168 LEASEHOLD 99 N/A 904SQFT (84SQM) 2.194AC (0.888HA) 15 12 - HIGH FLOOR 3 2 N/A N/A CORNER N/A OTHER CALL FOR PRICEI

2027 ORIGINAL CONDITION PARTIALLY FURNISHED OCT 10, 2023

#### SCENECA RESIDENCE

Condominium for Sale: Partially furnished, 3 bedroom, 2 bathroom. Completion in 2027, this corner unit is in original condition. Tenure: Leasehold 99 Located in Singapore's district D16 near Bedok, Upper East Coast in the area Upper East Coast (East region).