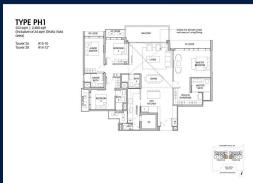

# **RESIDENTIAL - CONDOMINIUM** 2,400SQFT (223SQM) / CALL FOR PRICE!

4 - Bedroom Penthouse

■ NO. OF FLOORS: 15

FLOOR/LEVEL: 15 - PENTHOUSE

**BED ROOMS:** 4 **BATH ROOMS:** 5 **MAIDS ROOMS:** N/A ■ PARKING SPACES: N/A **CORNER LAYOUT TYPE:** 

**■ FACING:** N/A **VIEWING:** OTHER

**■ SELLING PRICE:** 

## SCENECA RESIDENCE

Condominium for Sale: Partially furnished, 4 bedroom, 5 bathroom. Completion in 2027, this penthouse corner unit is in original condition. Tenure: Leasehold 99 Located in Singapore's district D16 near Bedok, Upper East Coast in the area Upper East Coast (East region).