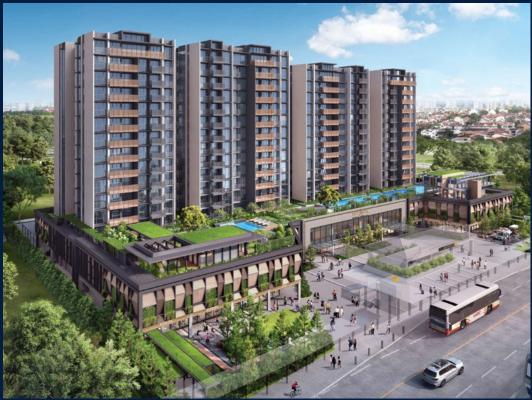

## **RESIDENTIAL - CONDOMINIUM**

26 TANAH MERAH KECHIL LINK, BEDOK, UPPER **EAST COAST, SINGAPORE 468457** 

**LISTING ID:** SGLD88930323 TENURE: LEASEHOLD 99

TITLE: N/A

SIZE BUILT-UP: 2,400SQFT (223SQM) SIZE LAND: 2.194AC (0.888HA)

## SCENECA RESIDENCE

Condominium for Sale: Partially furnished, 4 bedroom, 5 bathroom. Completion in 2027, this penthouse corner unit is in original condition. Tenure: Leasehold 99 Located in Singapore's district D16 near Bedok, Upper East Coast in the area Upper East Coast (East region).