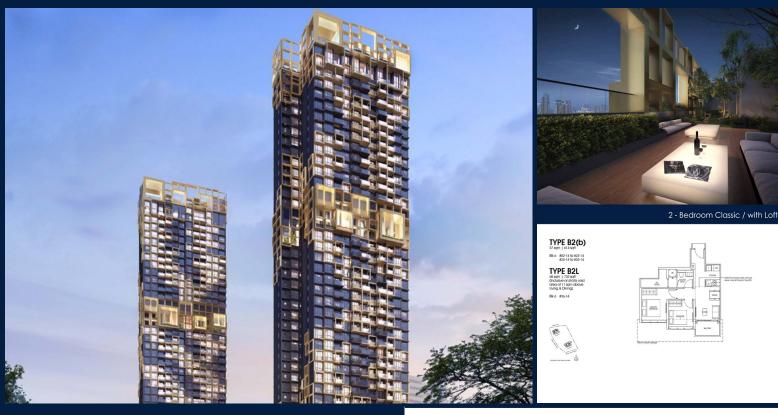

#### **IRWELL HILL RESIDENCES**

Condominium for Sale: Partially furnished, 2 bedroom, 1 bathroom. Completed in 2025, this unit is in original condition. Tenure: Leasehold 99 Located in Singapore's district D09 near Orchard, River Valley in the area Orchard (Central region).

#### **IRWELL HILL, IRWELL BANK ROAD, ORCHARD, RIVER VALLEY, SINGAPORE 239588**

LISTING ID: TENURE: TITLE: SIZE BUILT-UP: SIZE LAND: NO. OF FLOORS: FLOOR/LEVEL: BED ROOMS: BATH ROOMS: MAIDS ROOMS: PARKING SPACES: LAYOUT TYPE: FACING: VIEWING: SELLING PRICE: COMPLETION YEAR:

CONDITION:

FURNISHING:

LISTING DATE:

SGLD89128031 **LEASEHOLD 99** N/A 732SQFT (68SQM) 3.160AC (1.279HA) 36 36 - HIGH FLOOR 2 1 N/A N/A OTHER N/A OTHER 2025

**ORIGINAL CONDITION** 

SEP 26, 2023

PARTIALLY FURNISHED