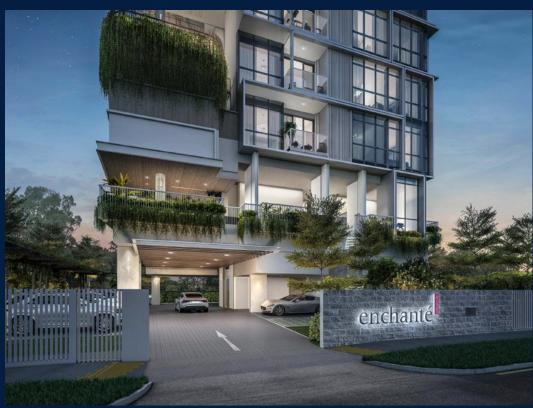

## **RESIDENTIAL - CONDOMINIUM**

**EVELYN RD, 3, 3 EVELYN RD, NEWTON, NOVENA,** 

**SINGAPORE 309727** 

■ LISTING ID: SGLD89768434 ■ TENURE: FREEHOLD

■ TITLE: N/A

■ **SIZE BUILT-UP**: 1,001SQFT (93SQM)
■ **SIZE LAND**: 9,873SQFT (917SQM)

### **ENCHANTÉ**

Condominium for Sale: Partially furnished, 3 bedroom, 2 bathroom. Completion in 2026, this unit is in original condition. Tenure: Freehold Located in Singapore's district D11 near Newton, Novena in the area Newton (Central region).