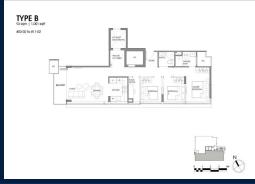

# RESIDENTIAL - CONDOMINIUM 1,001SQFT (93SQM) / CALL FOR PRICE!

3 - Bedroom + Home Office

■ NO. OF FLOORS: 16

■ FLOOR/LEVEL: 10 - MIDDLE FLOOR

■ BED ROOMS: 3+1
■ BATH ROOMS: 2
■ MAIDS ROOMS: N/A
■ PARKING SPACES: N/A

**■ LAYOUT TYPE**: REGULAR

■ FACING: N/A
■ VIEWING: OTHER

■ SELLING PRICE: CALL FOR PRICE