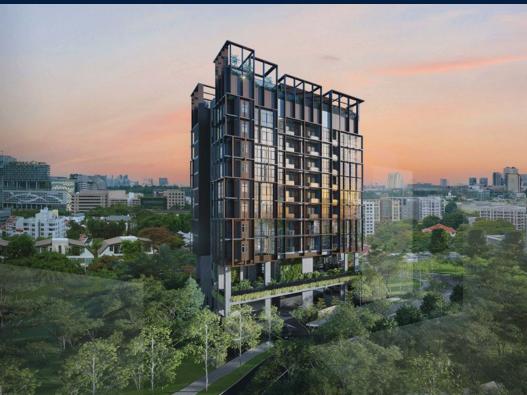

### **RESIDENTIAL - CONDOMINIUM**

11, INSTITUTION HILL, ORCHARD, RIVER VALLEY,

**SINGAPORE 239666** 

■ LISTING ID: SGLD90470796 ■ TENURE: LEASEHOLD 999

■ TITLE: N/A

■ **SIZE BUILT-UP**: 753SQFT (70SQM)
■ **SIZE LAND**: 14,300SQFT (1,329SQM)

### **HILL HOUSE**

Condominium for Sale: Partially furnished, 3 bedroom, 2 bathroom. Completion in 2026, this corner unit is in original condition. Tenure: Leasehold 999 Located in Singapore's district D09 near Orchard, River Valley in the area Orchard (Central region).