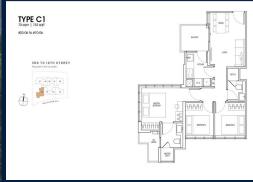

**■ NO. OF FLOORS:** 10

■ FLOOR/LEVEL: N/A - N/A ■ BED ROOMS: 3

■ BATH ROOMS: 2 ■ MAIDS ROOMS: N/A

■ PARKING SPACES: N/A
■ LAYOUT TYPE: CORNER
■ FACING: N/A

■ VIEWING: OTHER

■ SELLING PRICE: CALL FOR PRICE

### **HILL HOUSE**

Condominium for Sale: Partially furnished, 3 bedroom, 2 bathroom. Completion in 2026, this corner unit is in original condition. Tenure: Leasehold 999 Located in Singapore's district D09 near Orchard, River Valley in the area Orchard (Central region).