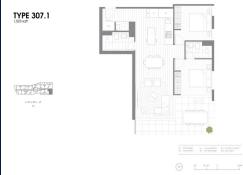

#### **RESIDENTIAL - CONDOMINIUM**

235 SPRINGVALE ROAD, GLEN WAVERLEY, VIC 3150, MELBOURNE, MELBOURNE, AUSTRALIA

**LISTING ID:** SGLD91952853 **TENURE: FREEHOLD** 

■ TITLE: N/A

■ SIZE BUILT-UP: 1,023SQFT (95SQM) SIZE LAND: 2.619AC (1.060HA)

■ NO. OF FLOORS: FLOOR/LEVEL: N/A - N/A

**BED ROOMS: BATH ROOMS:** 2 **MAIDS ROOMS:** N/A ■ PARKING SPACES: N/A

**END LOT** LAYOUT TYPE: **■ FACING:** N/A **VIEWING:** OTHER

**■ SELLING PRICE:** 

**■ COMPLETION YEAR:** 