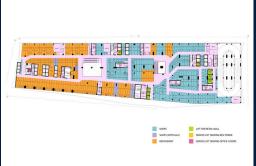

#### **COMMERCIAL - RETAIL**

VILLAGE NO.14 SAM DACH HUN SEN ROAD, TONLE BASSAC COMMUNE, CHAMKARMORN DISTRICT,

■ LISTING ID: SGLD92314223 ■ TENURE: FREEHOLD

■ TITLE: N/A

■ **SIZE BUILT-UP**: 230SQFT (21SQM) ■ **SIZE LAND**: 3.131AC (1.267HA)

■ NO. OF FLOORS:

■ FLOOR/LEVEL: 4 - HIGH FLOOR

■ PARKING SPACES: N/A
■ LAYOUT TYPE: REGULAR
■ FACING: N/A
■ VIEWING: N/A

■ SELLING PRICE: CALL FOR PRICE

**■ COMPLETION YEAR**: 2020

■ CONDITION: ORIGINAL CONDITION