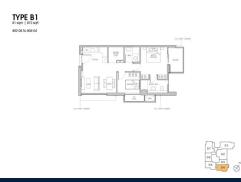

## **RESIDENTIAL - CONDOMINIUM**

99, STILL ROAD, EAST COAST, MARINE PARADE,

**SINGAPORE 423989** 

■ LISTING ID: SGLD95210005
■ TENURE: FREEHOLD
■ TITLE: N/A

IIILL. IV/F

■ **SIZE BUILT-UP**: 872SQFT (81SQM)
■ **SIZE LAND**: 23,541SQFT (2,187SQM)

■ NO. OF FLOORS:

■ FLOOR/LEVEL: 4 - HIGH FLOOR

■ BED ROOMS: 2+1
■ BATH ROOMS: 2
■ MAIDS ROOMS: N/A
■ PARKING SPACES: N/A
■ LAYOUT TYPE: CORNER

■ FACING: N/A
■ VIEWING: OTHER

■ SELLING PRICE: CALL FOR PRICE