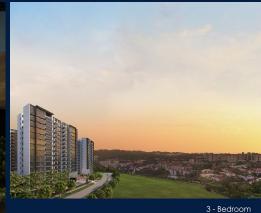

#### **RESIDENTIAL - CONDOMINIUM**

3 DAIRY FARM WALK, BUKIT BATOK, BUKIT PANJANG, CHOA CHU KANG, SINGAPORE 679625

■ LISTING ID: SGLD98904712 ■ TENURE: LEASEHOLD 99

■ TITLE: N/A

■ **SIZE BUILT-UP**: 883SQFT (82SQM)
■ **SIZE LAND**: 3.870AC (1.566HA)

#### THE BOTANY AT DAIRY FARM

Condominium for Sale: Partially furnished, 3 bedroom, 2 bathroom. Completion in 2027, this end lot unit is in original condition. Tenure: Leasehold 99 Located in Singapore's district D23 near Bukit Batok, Bukit Panjang, Choa Chu Kang in the area North West (West region).