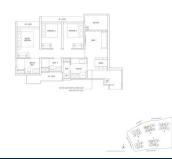

#### **RESIDENTIAL - CONDOMINIUM**

3 DAIRY FARM WALK, BUKIT BATOK, BUKIT PANJANG, CHOA CHU KANG, SINGAPORE 679625

■ LISTING ID: SGLD98904712 ■ TENURE: LEASEHOLD 99

■ TITLE: N/A

■ **SIZE BUILT-UP**: 883SQFT (82SQM)
■ **SIZE LAND**: 3.870AC (1.566HA)

■ **NO. OF FLOORS**: 15

■ FLOOR/LEVEL: 6 - MIDDLE FLOOR

■ BED ROOMS: 3
■ BATH ROOMS: 2
■ MAIDS ROOMS: N/A
■ PARKING SPACES: N/A

■ LAYOUT TYPE: END LOT
■ FACING: N/A
■ VIEWING: OTHER

■ SELLING PRICE: CALL FOR PRICE